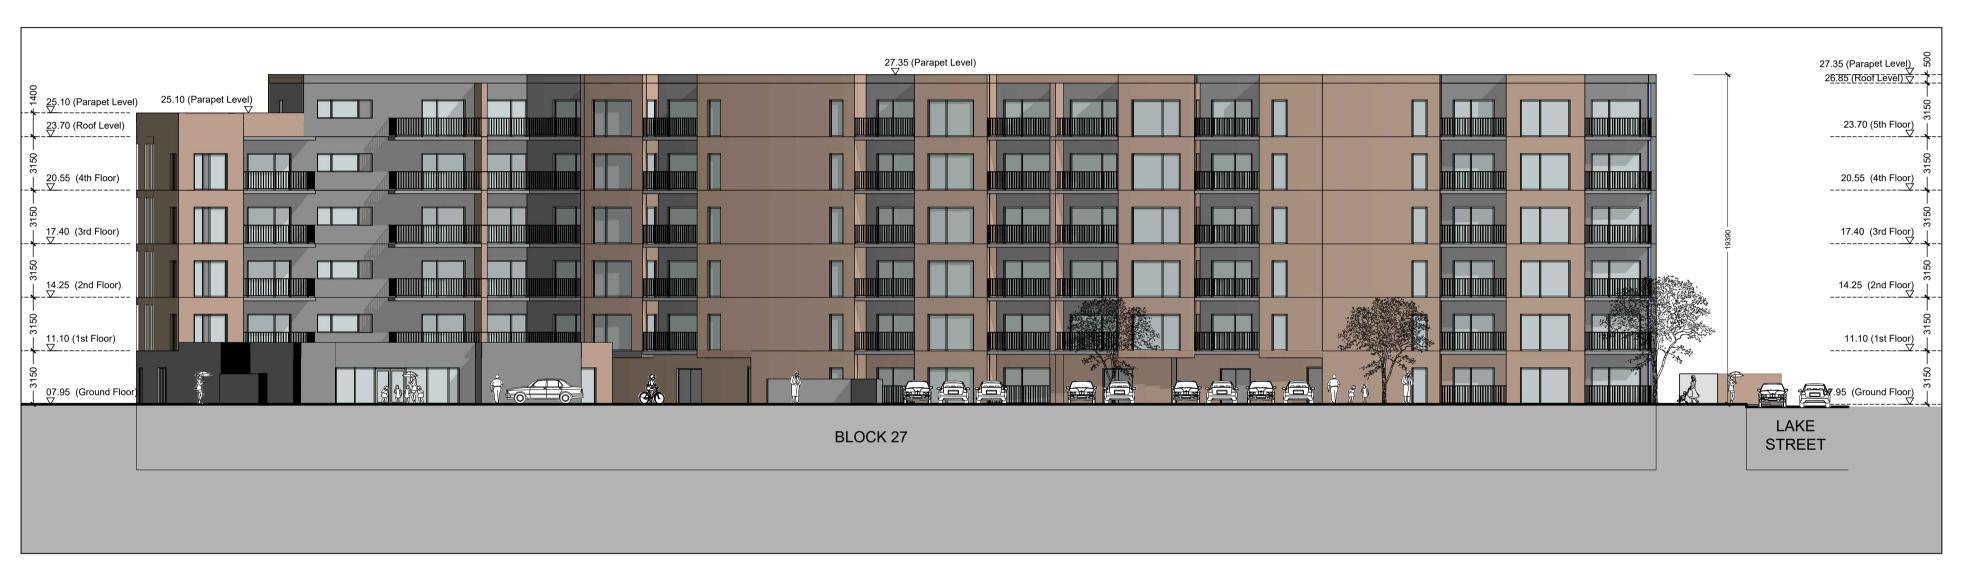

## NORTH ELEVATION

Scale 1:200



## SOUTH ELEVATION

Scale 1:200



## **EAST ELEVATION**

Scale 1:200



## WEST ELEVATION

Scale 1:200

WILSON ARCHITECTURE



NOTE: - DO NOT SCALE. USE FIGURED DIMENSIONS ONLY

1. ALL DIMENSIONS IN MILLIMETERS

COUNTED TOWARD TOTAL

RONAN MCDIARMADA & ASSOCIATES LTD.

 REV
 DATE
 DESCRIPTION

 A
 23.11.2018
 CLONGRIFFIN SHD01

 P
 23.07.2019
 ISSUED FOR PLANNING

STORAGE AREAS.

- THIS DRAWING IS TO BE READ IN CONJUNCTION WITH ALL RELEVANT SPECIFICATIONS AND DRAWINGS. - ALL DIMENSIONS TO BE CHECKED ON SITE.

2. WARDROBES SHOWN IN BEDROOM AREAS ARE NOT

3. FURNITURE AND FITTINGS SHOWN ARE INDICATIVE

FOR INFORMATION REGARDING LANDSCAPING REFERENCE:

FOR INFORMATION REGARDING ENGINEERING REFERENCE: WATERMAN MOYLAN ENGINEERING CONSULTANTS.

INDICATES FINISHED FLOOR LEVEL

ONE BEDROOM APAR